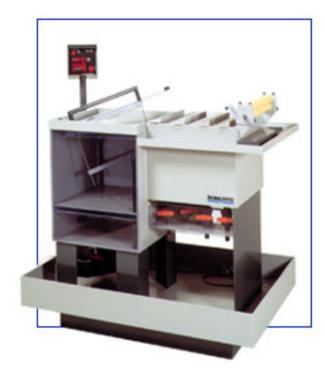

## SPLASH CENTER SPRAY ETCHING MACHINE

A professional unit that integrates all important steps of PCB wet processing.

Spray etching compartment:

- Professional spray etching technology
- 100 µm line definition
- 23 μm/min etching speed with standard Fe-III-Cl
- Max. board size 210 x 300 mm
- Powerful spray pump for all types of etchants
- Built-in 1000 W heater
- Thermostat controlled
- Overheat protection
- Security lid switch
- Digital timer with count-down, auto-reset and beeper
- Also suitable for spray developing

Four Treatment tanks (from left to right side):

- Pre rinse
- Fresh water spray rinse (including magn. valve and foot-switch)
- Tank with filter basket and bath movement by pump, for resist stripping or developing
- Spare tank, i.e. for chemical security tray

- All bathes covered by lids
- All bathes can be emptied by front integrated cog-valves
- PCBs may pass all wet processing steps in one PCB holder
- Inclusive anti-pollution security tray

- Power supply:230 V~, 50 Hz approx. 1150 VA
- Dimensions (L x W x H):
   100 cm x 67 cm x 121 cm
- Tank capacity: 1 x 25 | + 3 x 7 | + 1 x 9 |
- Weight: 46kg
- Warranty:12 months on parts and labour