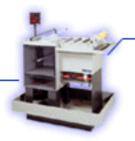

## SPLASH CENTER SPRAY ETCHING MACHINE

A professional unit that integrates all important steps of PCB wet processing.

Spray etching compartment:

- Professional spray etching technology
- 100 µm line definition
- 23 μm/min etching speed with standard Fe-III-Cl
- Max. board size 210 x 300 mm
- Powerful spray pump for all types of etchants
- Built-in 1000 W heater
- Thermostat controlled
- Overheat protection
- Security lid switch
- Digital timer with count-down, auto-reset and beeper
- Also suitable for spray developing

Four Treatment tanks (from left to right side):

- Pre rinse
- Fresh water spray rinse (including magn. valve and foot-switch)
- Tank with filter basket and bath movement by pump, for resist stripping or developing
- Spare tank, i.e. for chemical security tray

- All bathes covered by lids
- All bathes can be emptied by front integrated cog-valves
- PCBs may pass all wet processing steps in one PCB holder
- Inclusive anti-pollution security tray

- Power supply:230 V~, 50 Hz approx. 1150 VA
- Dimensions (L x W x H):
   100 cm x 67 cm x 121 cm
- Tank capacity: 1 x 25 | + 3 x 7 | + 1 x 9 |
- Weight: 46kg
- Warranty:12 months on parts and labour